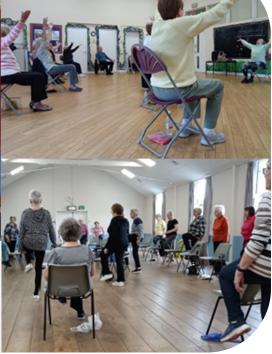

## Bromsgrove, Move More with age UK **Redditch & Wyre Forest**

New class (starting 7th May 2025) Wednesdays, 1.00-2.00pm **Alvechurch Baptist Church Hall (B48 7LG)** 

- Thanks to the support of the Healthy Worcestershire Programme, Age UK BRWF is launching a new 'Move More' Exercise Class
  - . Wednesdays (starting 7th May 2025)
  - . 1.00-2.00pm
  - . Alvechurch Baptist Church, Red Lion Street, B48 7LG
- £5 a session. No need to Book. Equipment provided!

## We hope you can 'Join Us' & together we can get 'Moving More'!

You can also find out more about our Move More classes (including hearing from our class members) by visiting our website www.ageuk.org.uk/brwf/activities-and-events/